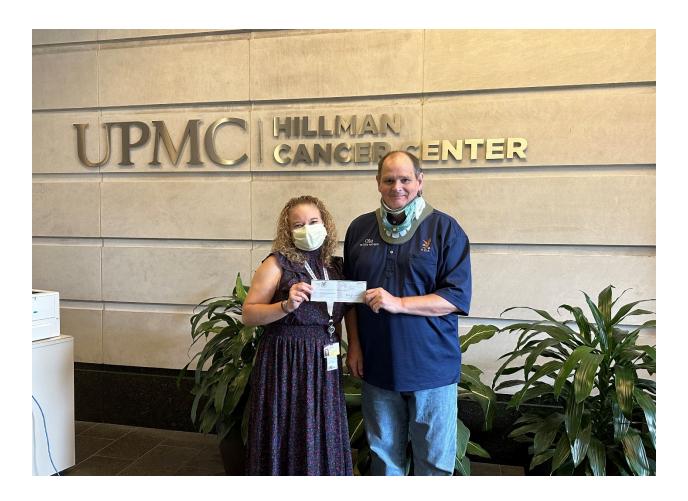

Clinton Slima, Jr. Past Worthy PA State President of the Fraternal Order of Eagles, donated over \$30,000 on behalf of the organization for cancer research last week. "Our motto is people helping people," Clinton, who has been battling Stage IV prostate cancer for the past decade, said. "I hope that this donation helps researchers to develop new medicines and treatments and ultimately helps to save lives."