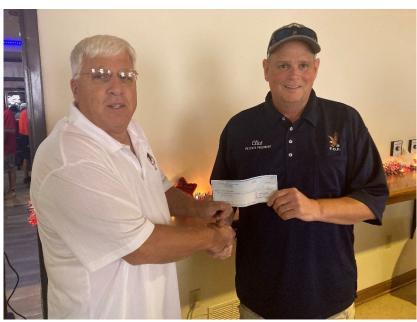

On Saturday September 24, 2022, John Jordan and I travel to Ocean View Aerie #4528 in Delaware. Upon arriving we were greeted by bartender Butch. Aerie President and PA State Aerie inside guard Eric Davis introduce John and I to some of the officers in the Aerie. We got to meet Tina Secretary, Shannon Assistant Secretary, Glenn treasurer, Trustees Bud and Gordy, Auditor Sue and Past President Jack. I would like to thank Jeff the chef. Jeff made some great Polish food. I would also like to thank Tina, Jeff and Jim for donating to my charity. PA State Aerie inside guard Eric Davis presented me with a check for my charity from Ocean View Aerie #4528.