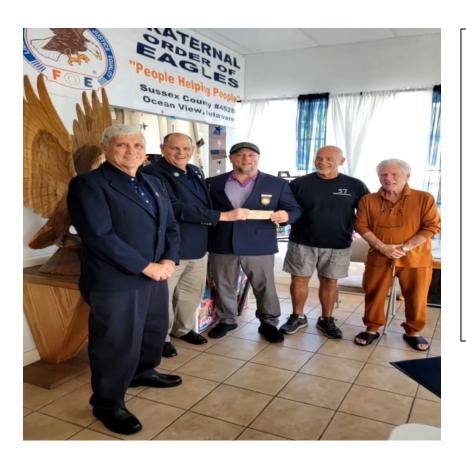

#### **President Page**

On Friday September 16, 2022 I traveled to Ford City Aerie #606 for Pennsylvania State Aerie Golf Tournament. I was greeted by bartender Jackie and Aerie secretary Scott Kirkwood. After getting an adult beverage I sat down with State Aerie Secretary Dwaine Shupe, Past State President Jack Shirey and my membership chairman John Jordan. State Vice President Joe Bargello and Fifth Year Trustee Ray Roberts were also in attendance. On Saturday September 17,2022 I arrive at Lenape golf course for State Golf Tournament. It was a great day for golf. A little fog in the morning but the sun arrived late morning. My golf game was not too good but I had a great time meeting other golfers. After golf every one returned to the Aerie for some food and drink. Ford City Aerie #606 President Mark Quartz Presented me with a check for my charity. I would like to thank Ford City Aerie #606 for hosting the Pennsylvania State Aerie Golf Tournament. Great Job Ford City #606 looking forward to 2024 golf tournament! I left Ford City to attend the Pennsylvania State Ladies Auxiliary Fall Conference dinner in New Kensington at the Quality inn. I was greeted by Pennsylvania State Auxiliary Betty Lou Kalin. Also, attendance was some of the Pennsylvania State Aerie officers, Secretary Dwaine Shupe, Trustee Mike Delio, State Membership Chairman John Jordan and Past State President Jack Shirey. Dinner was very good and I enjoy the Guest Speakers after dinner. John Jordan presented me with a check for my charity from the New Kensington Aerie #533. I would Like to thank the Pennsylvania State Ladies Auxiliary for inviting me to this great event.