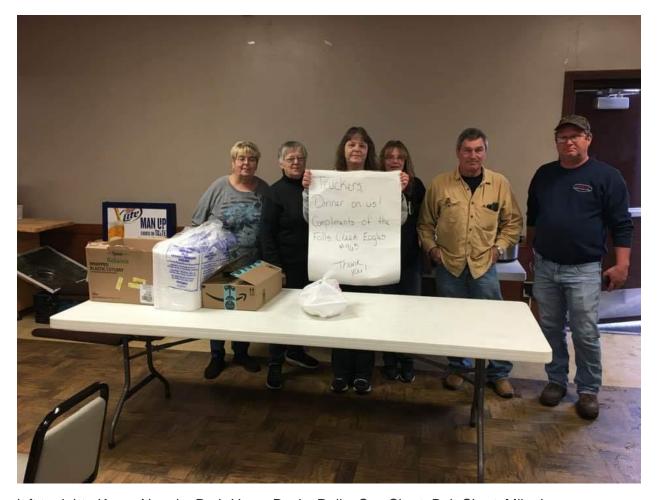

# EAGLES COOKING UP A HOT MEAL FOR OUR HERO'S DURING THIS PANDEMIC

left to right...Karen Naugle, Barb Haas, Becky Delio, Sue Short, Bob Short, Mike Lamar.

Members of Falls Creek Auxiliary & Aerie# 965 have been hard at work each week to provide a hot meal to our Truck Driver Hero's during the Governor's "Shutdown Orders". Becky has been cooking every meal for the drivers, above are some of the volunteers that help package and hand deliver each meal to the truckers as they come in to the truck stop. The first 3 weeks Becky and her husband Mike have paid for all of the meals, but thanks to some very generous Eagles, we have had some donations come in that has helped carry us each week. <a href="https://example.com/provide/">Thank you so much!</a>

We will continue to provide a hot, home cooked meal to 100 drivers each week, sometimes twice a week.