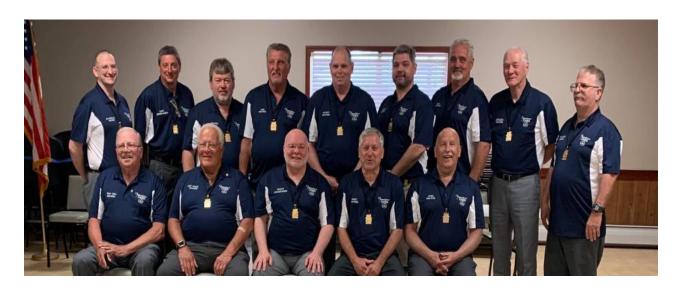

### 2020 – 2021 PA. STATE AERIE OFFICERS

Seated L to R: Treasurer Ted Minich, JPSP Mike Clepper, President Terry Longberry,
Trustee Eric Hoover, Inside Guard Joel Frownfelter
Standing L to R: Chaplain Patrick Laughman, Trustee Mike Delio, Secretary Dwaine
Shupe, Trustee Joe Bargella, Trustee Clint Slima, Vice President Jeremy Frits, Trustee
Ray Roberts, Conductor Howard "Butch" Smith and Outside Guard Stan Hill.