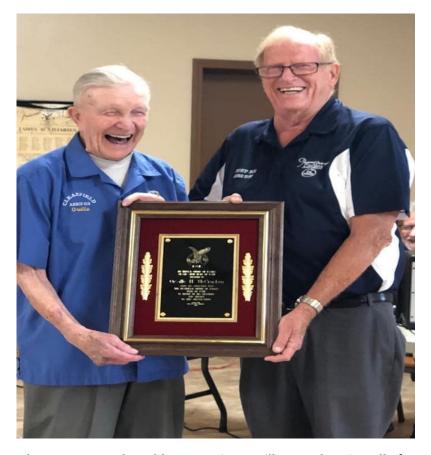

# Congratulations PSP Orville McCracken Grand Aerie Hall of Fame

Past Grand Worthy Secretary Bob Wahls presenting Orville Grand Aerie Hall of Fame Plaque

Clearfield Aerie #812 hosted a reception for one of their long time members and leaders of their Aerie on Saturday June 27, 2020 to honor Past State President Orville McCracken who the Aerie nominated for Grand Aerie Hall of Fame.