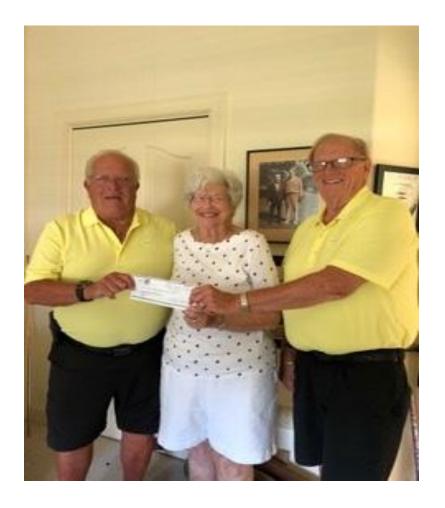

### **EAGLES AT THEIR BEST**

Pa. State President Mike Clepper & Membership Chairman Bob Wahls
Presents Mrs. Alice Gittlen \$34,000.00 for the Gittlen Cancer Research
Center at Hershey Medical Center. This was Mike's Charity project for his
Term as State President.

Thanks to all of the great Eagle Brother's & Sister's who supported State President Mike Clepper and made this possible