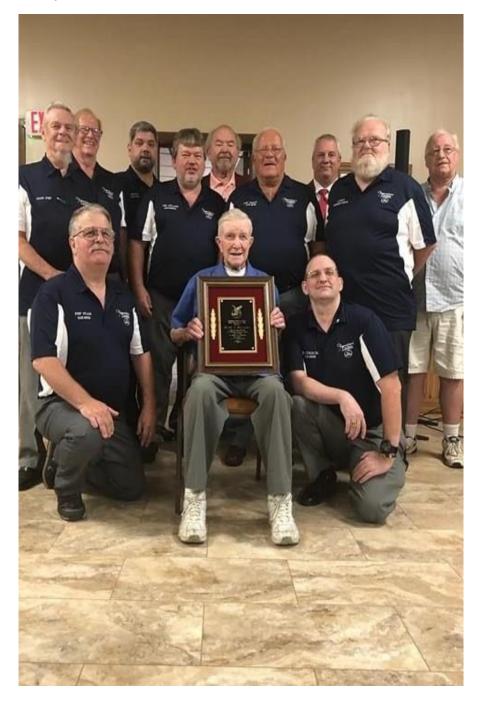

State Aerie Representatives who celebrated the honor with Grand Aerie Hall of Famer Orville

Front L to R: Outside Guard Stan Hill, PSP Orville McCracken, Chaplain Patrick Laughman

Middle L to R: PSP Don Moffitt, State Secretary Dwaine Shupe, JPSP Mike Clepper, PSP Larry Mendenhall

Back L to R: PGWS /PSP Bob Wahls, State Vice President Jeremy Frits, PSP Tim Livengood, PSP Eric Barnes, PSP Jack Shirey